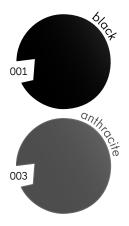

in-stock colors

further colors for club orders on request

### **TWIOO SHINE**

79% Polyamid 21% Elasthan Lycra°

Meet TWIOO Shine, a close relative of TWIOO Sleek with a smoother surface that shines brightly, giving it a unique and eye-catching look. This material enhances your body's shape, making it a great choice for those who like to stand out and feel confident in their outfits.

TWIOO Shine is perfect for creating bold, attention-grabbing looks. It's designed for people who like to express themselves and show off their style - all about adding a touch of sophistication and allure to your wardrobe.