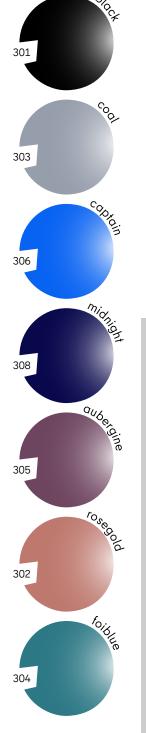

### **TWIOO SHINE**

79% Polyamid 21% Elasthan Lycra°

Meet TWIOO Shine, a close relative of TWIOO Sleek with a smoother surface that shines brightly, giving it a unique and eye-catching look. This material enhances your body's shape, making it a great choice for those who like to stand out and feel confident in their outfits.

TWIOO Shine is perfect for creating bold, attention-grabbing looks. It's designed for people who like to express themselves and show off their style - all about adding a touch of sophistication and allure to your wardrobe.

in-stock colors

further colors for club orders on request