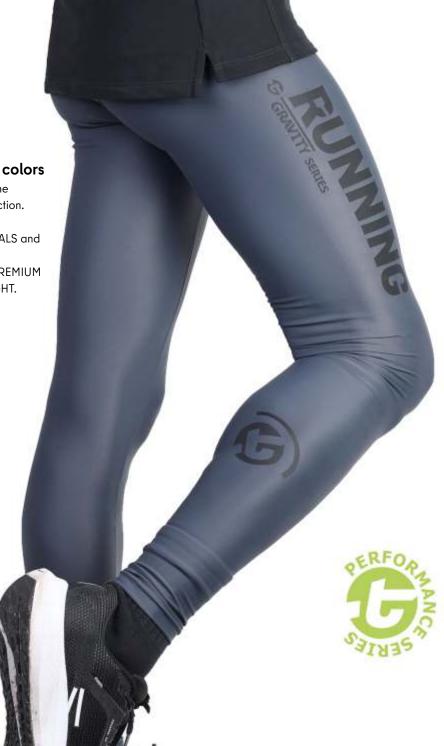

#### **TWIOO PREMIUM colors**

are mainly available in the TWIOO RUNNING collection.

On request, the ESSENTIALS and show outfits can also be produced with TWIOO PREMIUM or TWIOO PREMIUM LIGHT.

further colors for club orders on request