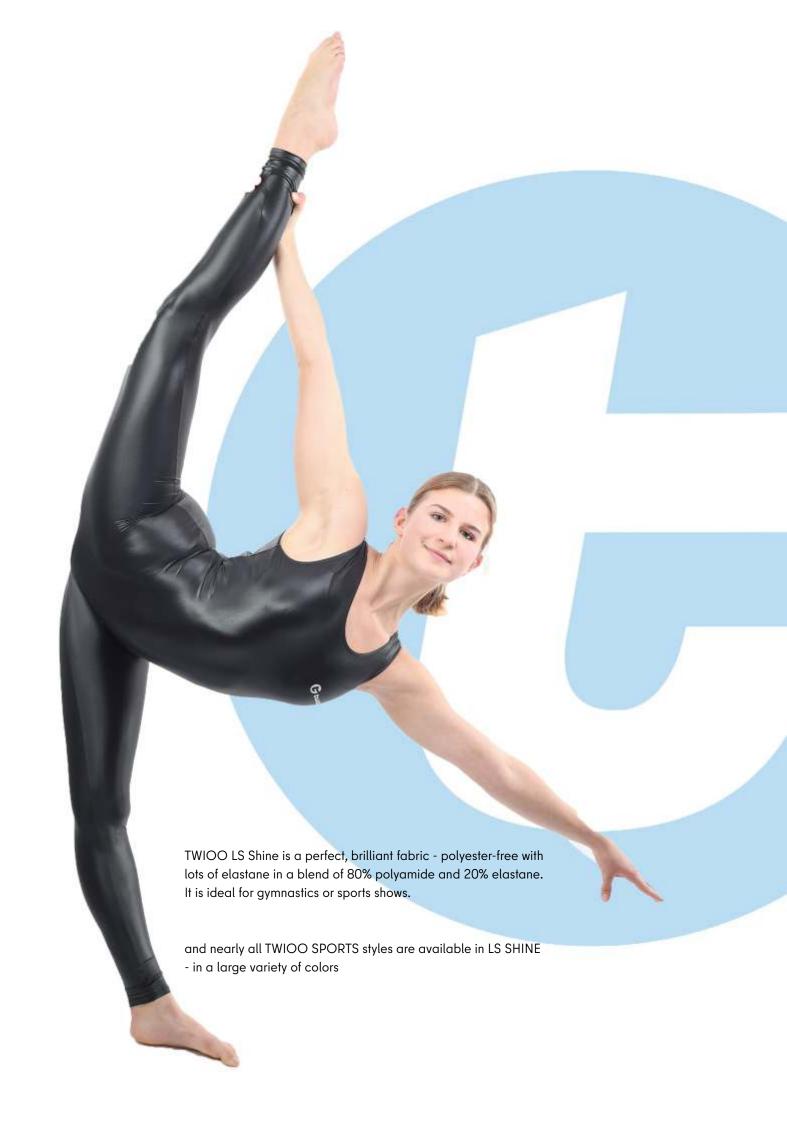

### **TWIOO SHINE**

79% Polyamid 21% Elasthan Lycra°

Meet TWIOO Shine, a close relative of TWIOO Sleek with a smoother surface that shines brightly, giving it a unique and eye-catching look. This material enhances your body's shape, making it a great choice for those who like to stand out and feel confident in their outfits.

TWIOO Shine is perfect for creating bold, attention-grabbing looks. It's designed for people who like to express themselves and show off their style - all about adding a touch of sophistication and allure to your wardrobe.