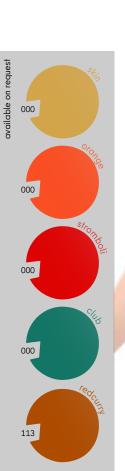

### **TWIOO SHINE**

79% Polyamid 21% Elasthan Lycra°

Meet TWIOO Shine, a close relative of TWIOO Sleek with a smoother surface that shines brightly, giving it a unique and eye-catching look. This material enhances your body's shape, making it a great choice for those who like to stand out and feel confident in their outfits.

TWIOO Shine is perfect for creating bold, attention-grabbing looks. It's designed for people who like to express themselves and show off their style - all about adding a touch of sophistication and allure to your wardrobe.

in-stock colors

further colors for club orders on request