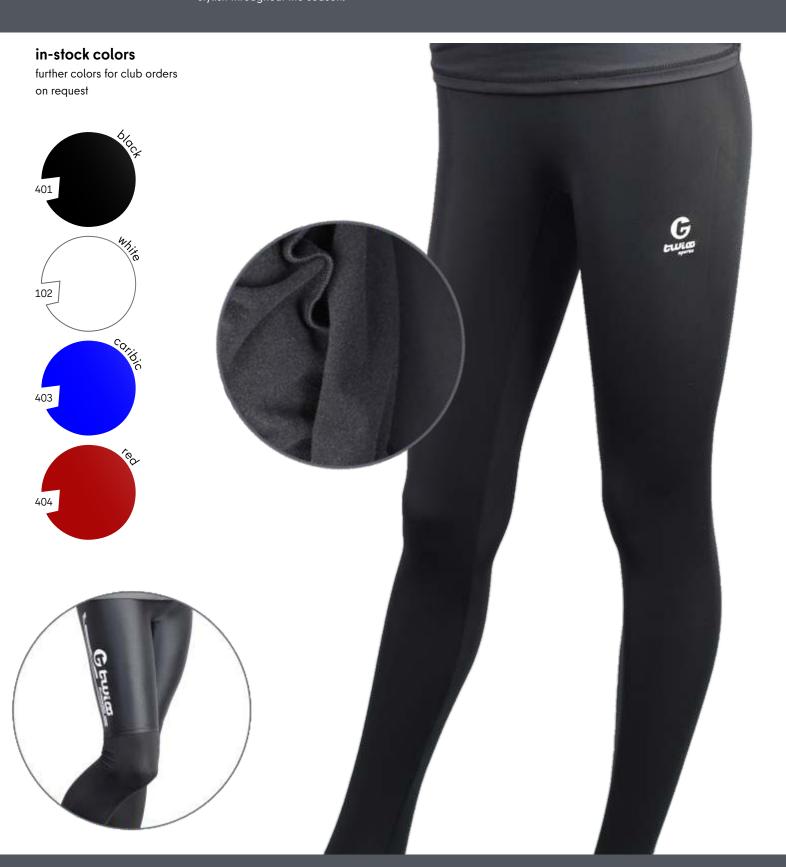

#### in-stock colors

further colors for club orders on request

## TWIOO WINTER LYCRA

WL

15% Elasthan Lycra®

The TWIOO SPORTS winter innovation: a finely brushed nylon/spandex blend.

This material offers a plush, elastic, and comfortably thick texture that's perfect for all-day wear. Whether you're heading to the gym, layering it under your running tights or other sportswear, our winter material has you covered. With options in both classic black and blue, it's the ideal choice for staying warm, cozy, and stylish throughout the season.