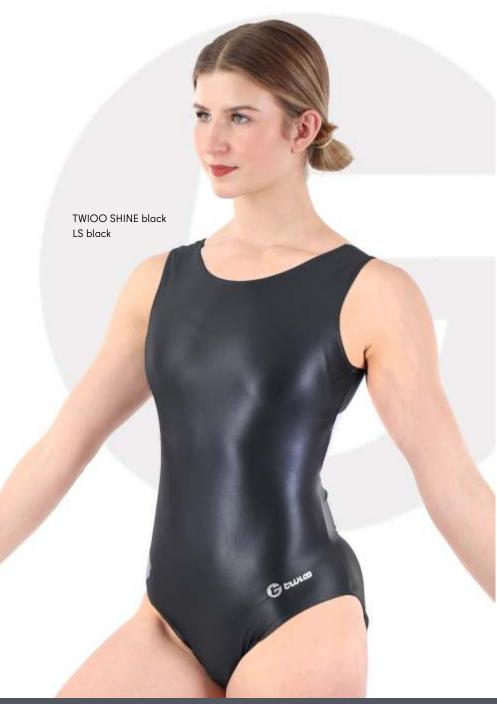

### **TWIOO SHINE**

79% Polyamid 21% Elasthan Lycra°

Meet TWIOO Shine, a close relative of TWIOO Sleek with a smoother surface that shines brightly, giving it a unique and eye-catching look. This material enhances your body's shape, making it a great choice for those who like to stand out and feel confident in their outfits.

TWIOO Shine is perfect for creating bold, attention-grabbing looks. It's designed for people who like to express themselves and show off their style - all about adding a touch of sophistication and allure to your wardrobe.