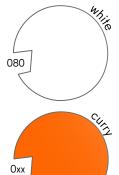

### PR in-stock colors

further colors for club orders on request

# TWIOO PREMIUM TWIOO PR LIGHT

PR/PL

80% Polyamid 20% Elasthan Lycra

Discover our nearly matte, elegant nylon/spandex (original Lycra® elasthane) with a smooth, lightly silky sheen surface. This fabric combines timeless elegance with superior comfort, giving you the perfect style for any sport or leisure activity.

TWIOO RUNNING Shirts are made with a lightweight version of that fabric - providing even more increased breathability and versatility. Enjoy the luxurious feel of Nylon instead of typically used Polyesters and discover a completely new perfect blend of style and comfort. **made for professionals.** 